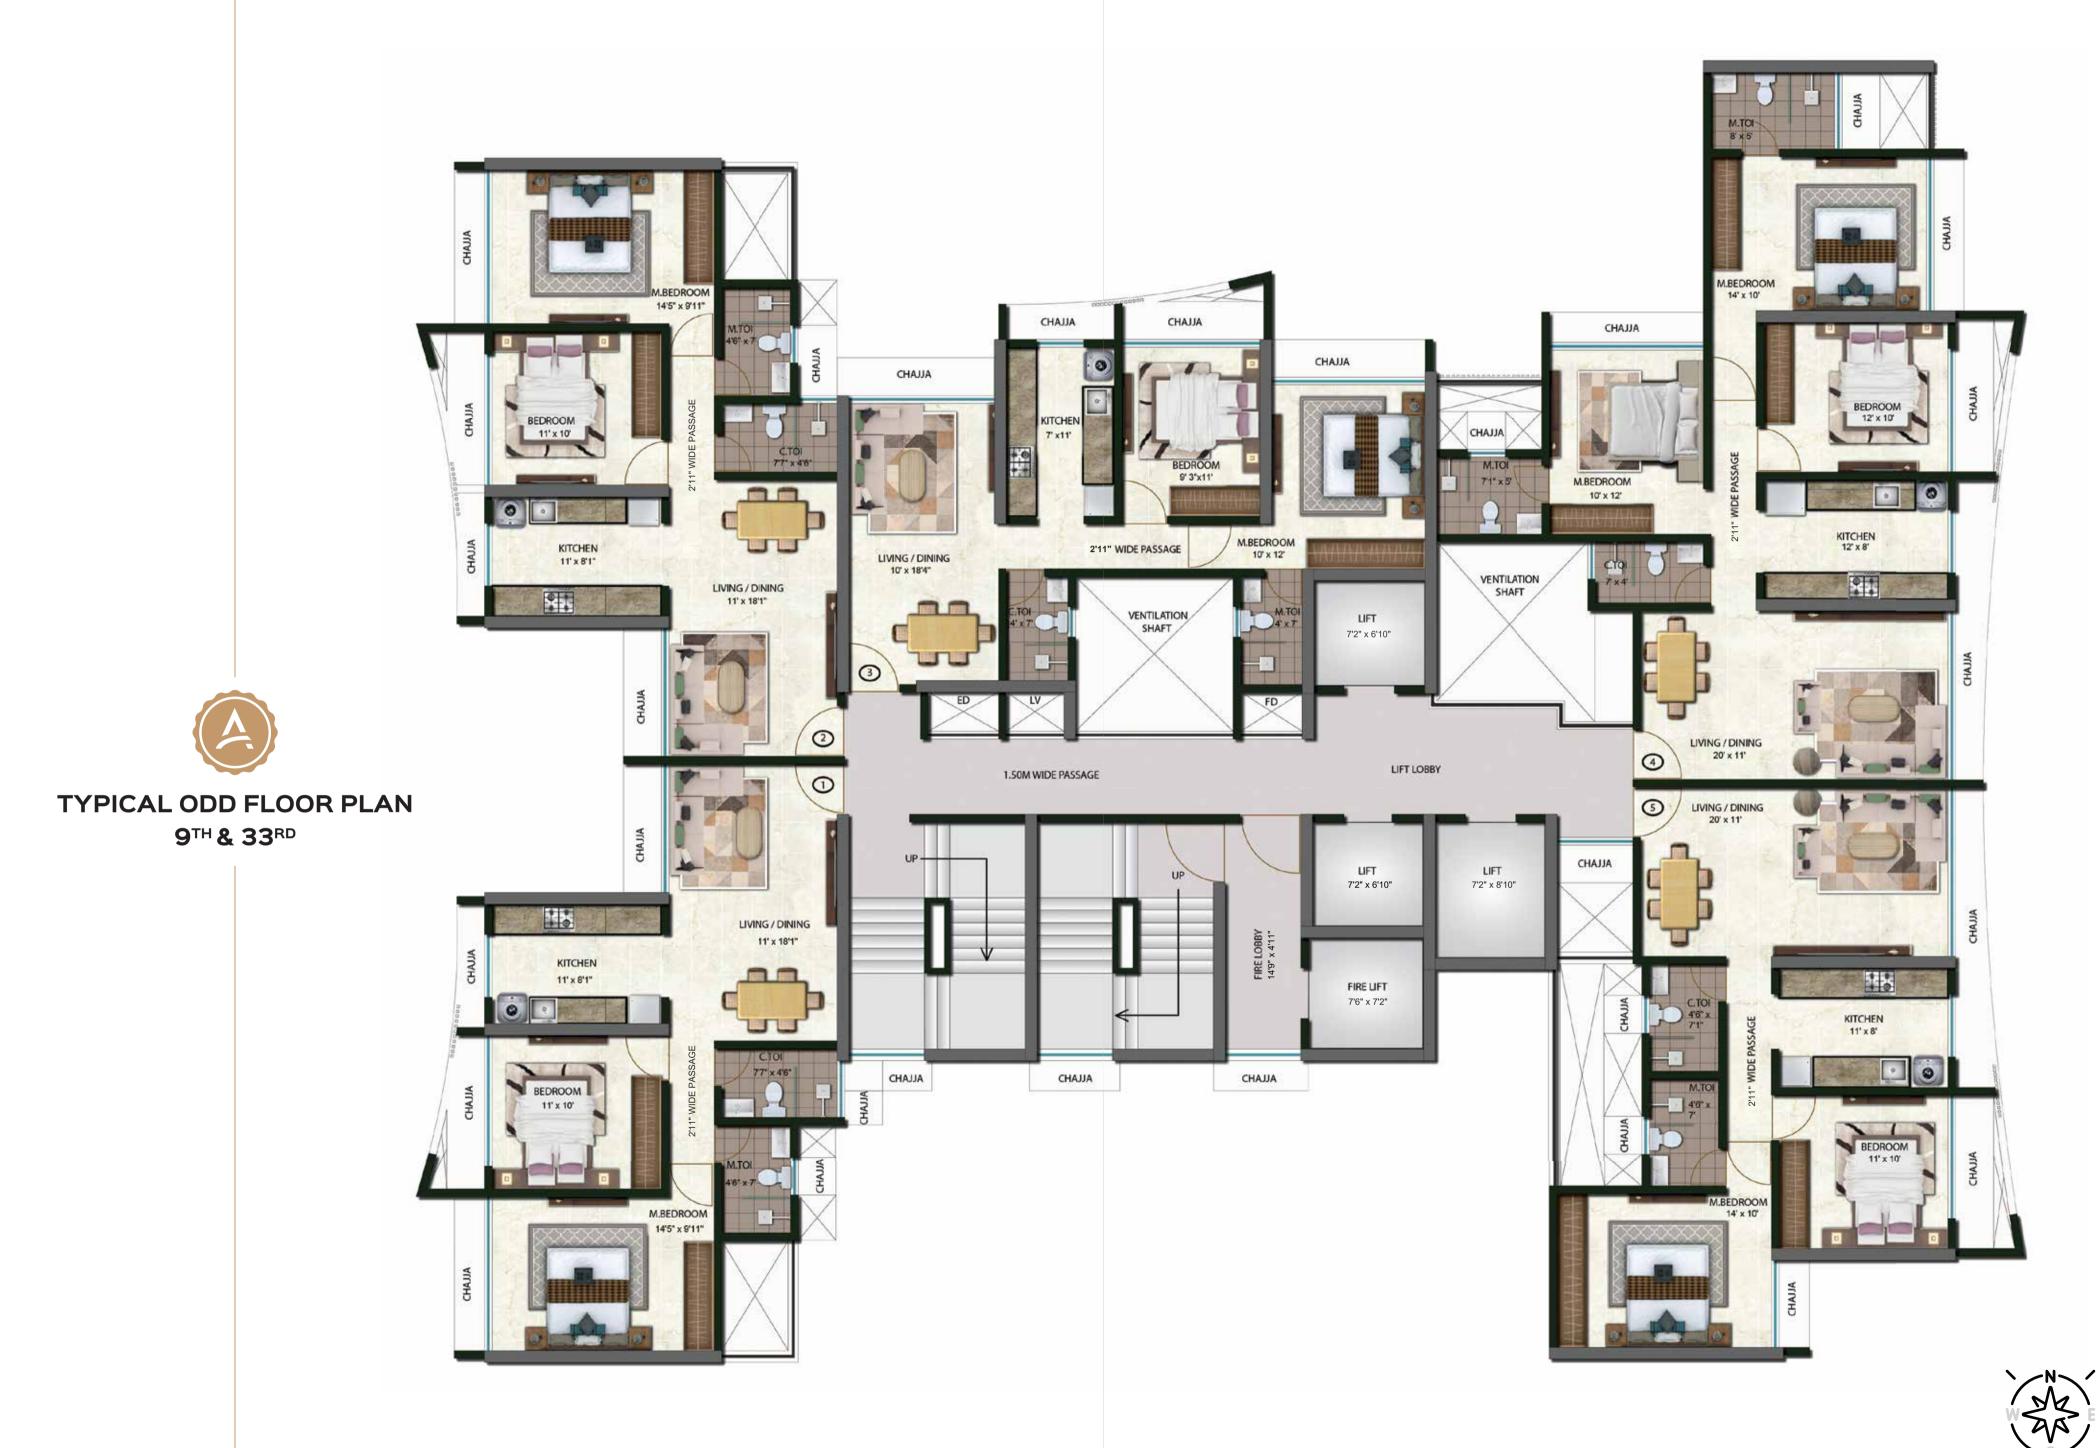

#### **UNIT PLAN - 901 & 902**

#### **2 BHK**

 Living / Dining
 11' X 18'1"

 Kitchen
 11' X 8'1"

 Bedroom
 11' X 10'

 M.Bedroom
 14'5" X 9'11"

 C. Toilet
 7'7" X 4'6"

 M. Toilet
 4'6" X 7

#### **UNIT PLAN - 903**

#### 2 BHK

 Living / Dining
 10' X 18'4"

 Kitchen
 7' X 11'

 Bedroom
 9'3" X 11'

 M.Bedroom
 10' X 12'

 C. Toilet
 4' X 7'

 M. Toilet
 4' X 7'

#### **UNIT PLAN - 904**

#### 3 ВНК

| Living / Dining | 20' X 11' |
|-----------------|-----------|
| Kitchen         | 12' X 8'  |
| Bedroom         | 12' X 10' |
| M.Bedroom 1     | 14' X 10' |
| M.Bedroom 2     | 10' X 12' |
| C. Toilet       | 7' X 4'   |
| M. Toilet 1     | 8' X 5'   |
| M. Toilet 2     | 7'1" X 5' |
|                 |           |

#### **UNIT PLAN - 905**

#### 2 BHK

 Living / Dining
 20' X 11'

 Kitchen
 11' X 8'

 Bedroom
 11' X 10'

 M.Bedroom
 14' X 10'

 C. Toilet
 4'6" X 7'1"

 M. Toilet
 4'6" X 7'

Some dimensions have been rounded up to 2 inches.