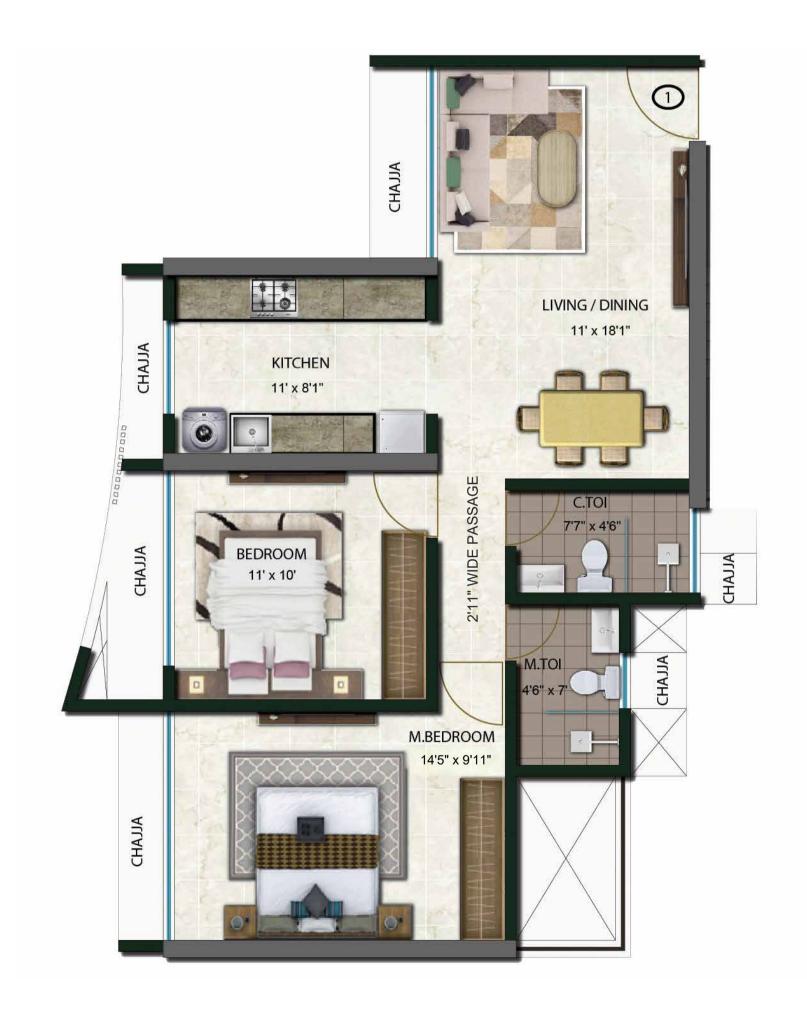

#### **UNIT PLAN - 901 & 902**

#### **2 BHK**

 Living / Dining
 11' X 18'1"

 Kitchen
 11' X 8'1"

 Bedroom
 11' X 10'

 M.Bedroom
 14'5" X 9'11"

 C. Toilet
 7'7" X 4'6"

 M. Toilet
 4'6" X 7