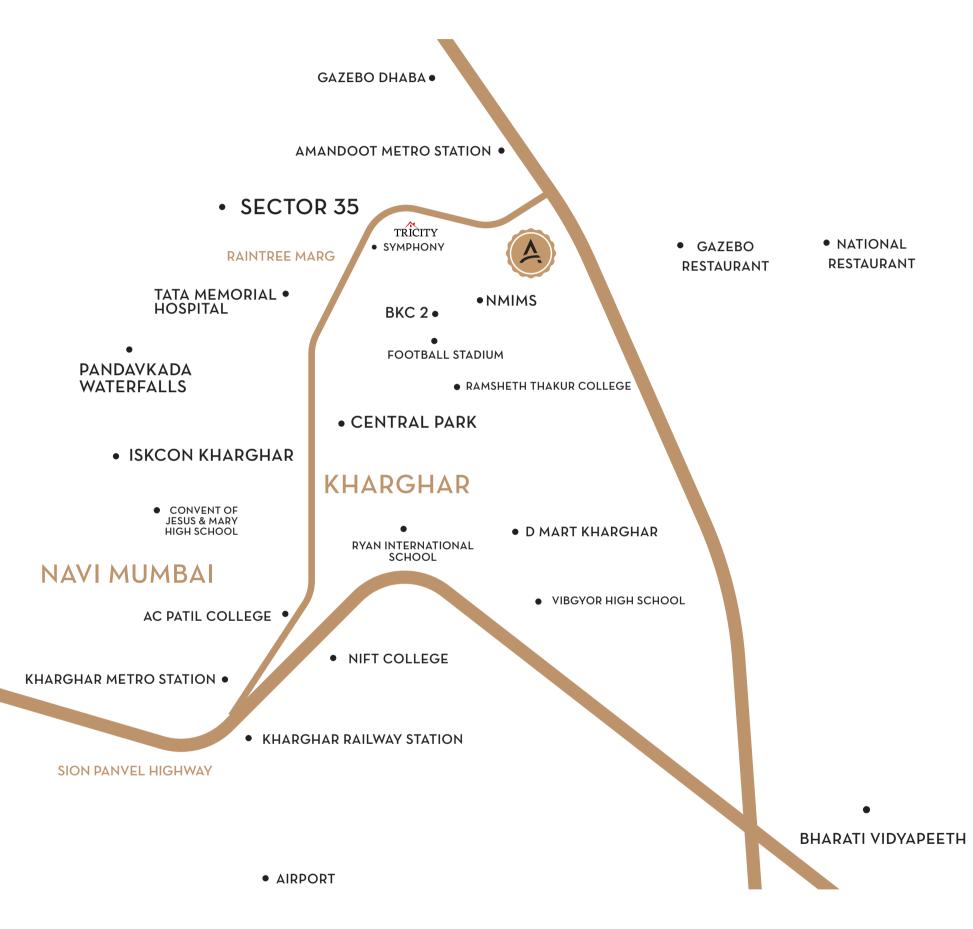

# ASPIRATIONS ADDRESS INCREDIBLE INFRASTRUCTURE.

Kharghar epitomizes swift urban growth with a thriving infrastructure that grows continuously. Positioned strategically, it draws businesses, residents, and investors due to its well-designed roads and strong transportation links providing seamless connectivity and fostering a bustling atmosphere of activity and opportunity.

'TRICITY ASPIRE' offers unparalleled connectivity through a sophisticated network of metro lines and highways, setting a new benchmark for convenience and accessibility.

| • | KHARGHAR SECTOR 36 METRO          | 3 MINS  |
|---|-----------------------------------|---------|
| • | KHARGHAR-TURBHE TUNNEL            | 5 MINS  |
| • | MUMBAI TRANS-HARBOUR LINK (MTHL)  | 25 MINS |
| • | NAVI MUMBAI INTERNATIONAL AIRPORT | 20 MINS |
| • | KHARGHAR RAILWAY STATION          | 6 MINS  |
| • | SION-PANVEL HIGHWAY               | 8 MINS  |
| • | KHARGHAR BKC-2                    | 5 MINS  |
| • | CENTRAL PARK                      | 5 MINS  |
| • | PREMIER SCHOOLS                   | 3 MINS  |
| • | WORLD-CLASS HOSPITALS             | 3 MINS  |
| • | FINE DINE RESTAURANTS             | 3 MINS  |
| • | KHARGHAR FOOTBALL STADIUM         | 3 MINS  |
|   |                                   |         |