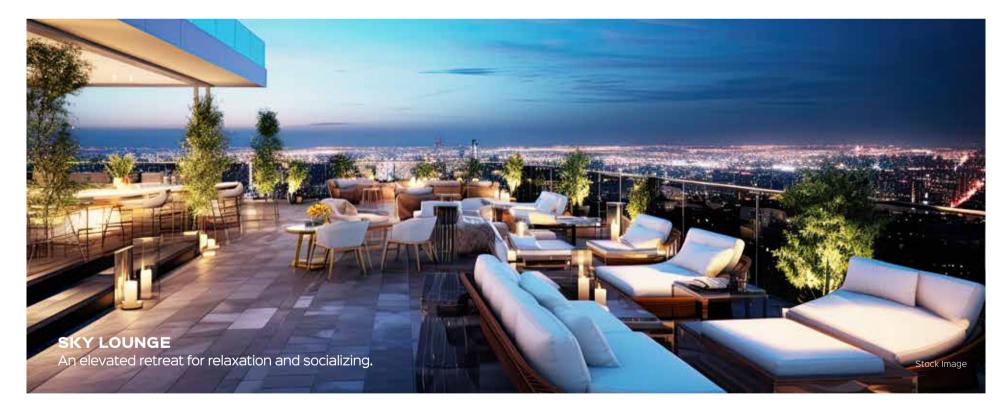

#### PROJECT HALLMARKS

LOCATED IN KHARGHAR'S MOST PROMISING CORRIDOR

GRAND ENTRANCE LOBBY WITH LOUNGE

A HIGH - RISE EDIFICE WITH HEAVENLY DWELLINGS

> OFFERING PANORAMIC

**VIEWS** 

SIGNATURE SKY DECK WITH ROOFTOP INDULGENCES