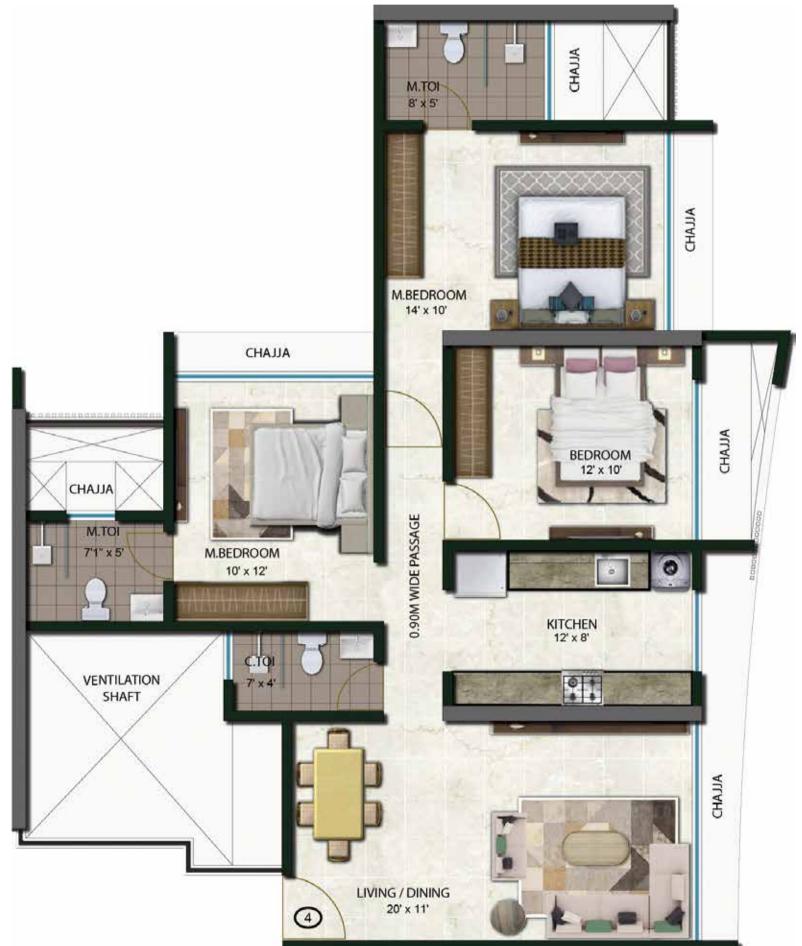

#### **UNIT PLAN - 904**

#### 3 ВНК

| Living / Dining | 20' X 11' |
|-----------------|-----------|
| Kitchen         | 12' X 8'  |
| Bedroom         | 12' X 10' |
| M.Bedroom 1     | 14' X 10' |
| M.Bedroom 2     | 10' X 12' |
| C. Toilet       | 7' X 4'   |
| M. Toilet 1     | 8' X 5'   |
| M. Toilet 2     | 7'1" X 5' |
|                 |           |