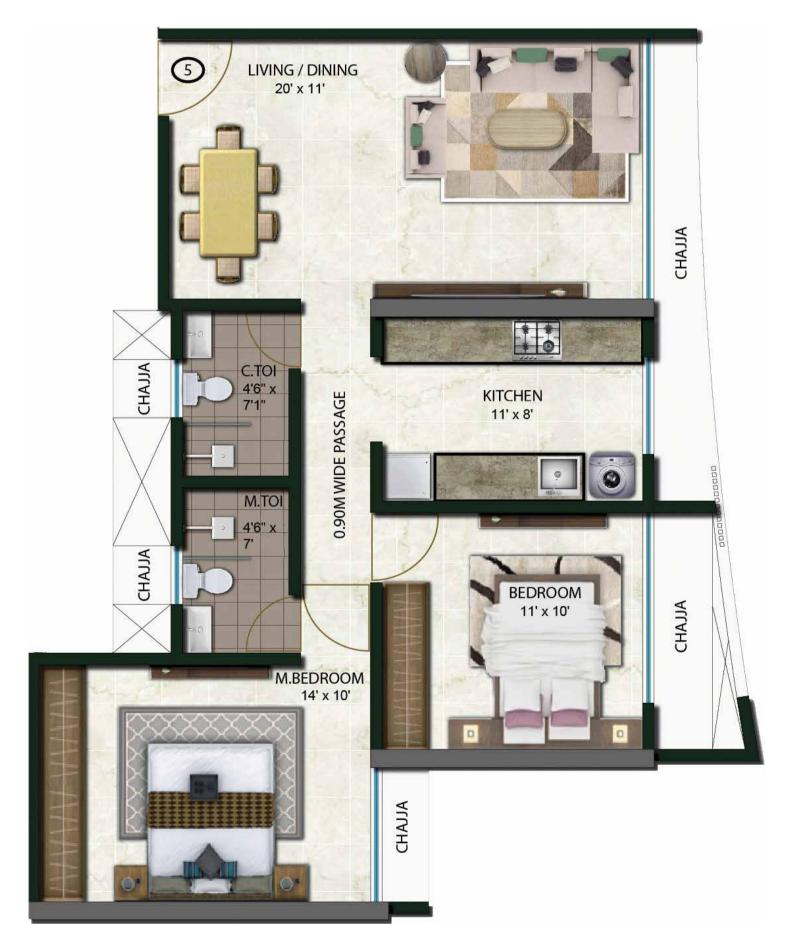

#### **UNIT PLAN - 905**

#### 2 BHK

 Living / Dining
 20' X 11'

 Kitchen
 11' X 8'

 Bedroom
 11' X 10'

 M.Bedroom
 14' X 10'

 C. Toilet
 4'6" X 7'1"

 M. Toilet
 4'6" X 7'

Some dimensions have been rounded up to 2 inches.