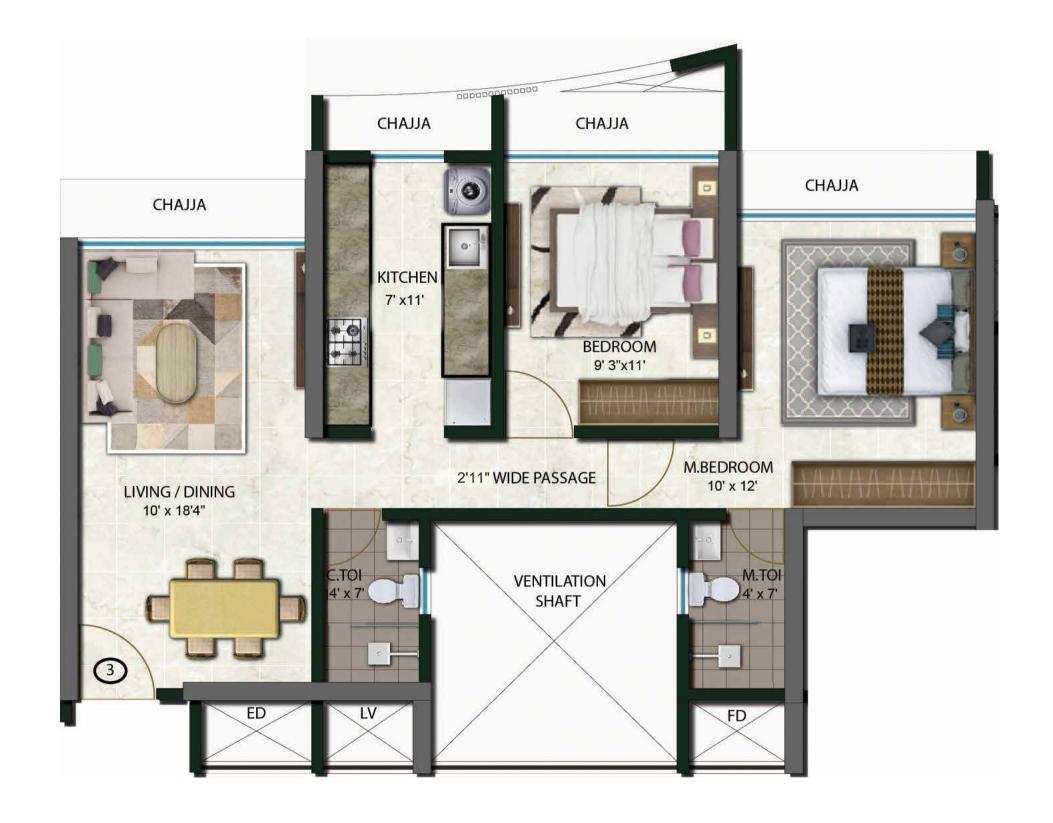

#### **UNIT PLAN - 903**

#### 2 BHK

 Living / Dining
 10' X 18'4"

 Kitchen
 7' X 11'

 Bedroom
 9'3" X 11'

 M.Bedroom
 10' X 12'

 C. Toilet
 4' X 7'

 M. Toilet
 4' X 7'